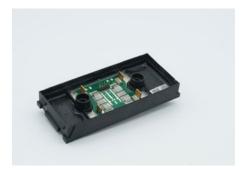

#### **Custom Power Modules**

Static Switch + Ideal Diode

150 A, 48 VDC

**Solid State Relay** 

3PHASE SCR Module Up to ASA - 600 VAC

**Static Switch** 