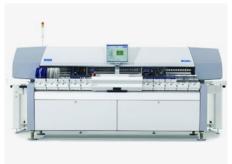

My analysis

AUTOCAD My Trace system

Solid Works Mentor Pads

MATLAB Orcad







#### **Custom Power Modules**



Static Switch + Ideal Diode

150 A, 48 VDC



**Solid State Relay** 

3PHASE SCR Module Up to ASA - 600 VAC



**Static Switch** 

#### **ISO 6 Clean Room Certified**

The clean room, dedicated to the realisation of Hi-Rel applications, is certified under ISO 6 class at the operational state.

Operators are constantly trained according to the latest technological innovations and equipped with the breakthrough materials and documentations to provide the best in class service.







#### **Equipments**



#### **MY700JP - Jet Printer**

Fully software-driven and with complete solder paste volume control. Total control of solder paste deposit size, volume, shape and position.



#### Automatic Pick & Place Line

**Mycronic MY200DX-10/14 & MY200SX**More than 1M components mounted in a day in SMD



#### **PVA Delta 8**

The Delta 8 is a flexible robotic conformal coating that is ideal for selective coating, conceptualized for maximum flexibility.







# Orthodyne M3600 – Wire Bonding Technology

RGM projects, develops and produces custom power modules using several substrates, such as IMS, DCB (both in alluminium oxyde and alluminium nitride), and baseplates in alluminium, copper and AISiC.
This technology uses diodes, SCRs, Mosfets, IGBT and SIC in die.

# Vapor Phase System VP 6000 with Multi Vacuum Technology

ASSCON's vacuum soldering process combines the average of the vaporphase with the vaccum process. Simultaneous soldering of active and power component