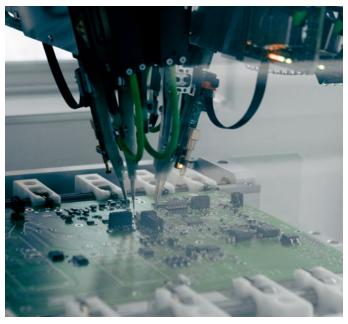

#### Automatic Pick & Place Line

**Mycronic MY200DX-10/14 & MY200SX**More than 1M components mounted in a day in SMD