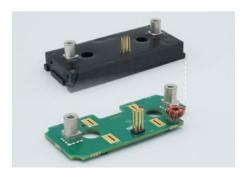

#### **Custom Power Modules**

Static Switch + Ideal Diode

150 A, 48 VDC

**Solid State Relay** 

3PHASE SCR Module Up to ASA - 600 VAC

**Static Switch** 

#### **PCB in SMT - THT Technologies**