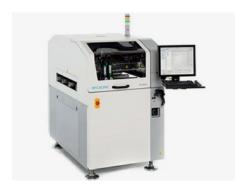

#### **MY700JP - Jet Printer**

Fully software-driven and with complete solder paste volume control. Total control of solder paste deposit size, volume, shape and position.