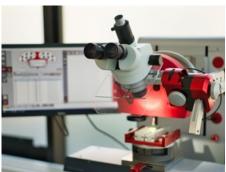

#### **Testing Equipments**

**3D optical inspection** 

**MYPro I50 - 3D A0I** 

X- ray inspection X- plane analysis

Nordson Quadra™ 3

**Testing Equipments** 

Spea Flying Probe S2 4050

#### **Dedicated Testing LAB**

RGM performs Scanning Electron Microscopy (SEM) Analysis of the surface of materials, particles and fibers detecting contamination issues, investigating component failures, identifying unknown particulates or studying the interaction between substances and their substrates.