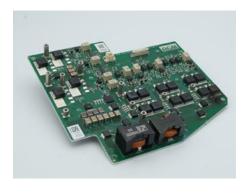

#### **Custom Power Modules**

Static Switch + Ideal Diode

150 A, 48 VDC

**Solid State Relay** 

3PHASE SCR Module Up to ASA - 600 VAC

**Static Switch** 