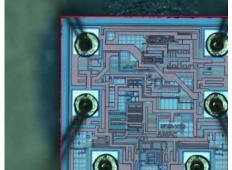

# Orthodyne M3600 – Wire Bonding Technology

RGM projects, develops and produces custom power modules using several substrates, such as IMS, DCB (both in alluminium oxyde and alluminium nitride), and baseplates in alluminium, copper and AISiC.
This technology uses diodes, SCRs, Mosfets, IGBT and SIC in die.