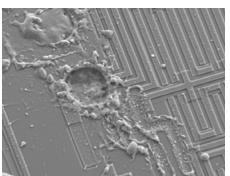

#### **Dedicated Testing LAB**

RGM performs Scanning Electron Microscopy (SEM) Analysis of the surface of materials, particles and fibers detecting contamination issues, investigating component failures, identifying unknown particulates or studying the interaction between substances and their substrates.