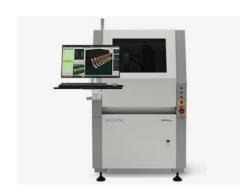

#### **Testing Equipments**

**3D optical inspection** 

**MYPro I50 - 3D A0I** 

X- ray inspection X- plane analysis

Nordson Quadra™ 3

**Testing Equipments** 

Spea Flying Probe S2 4050