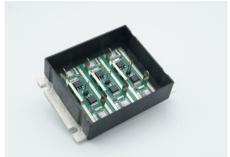

#### **Custom Power Modules**

Static Switch + Ideal Diode

150 A, 48 VDC

**Solid State Relay** 

3PHASE SCR Module Up to ASA - 600 VAC

**Static Switch** 