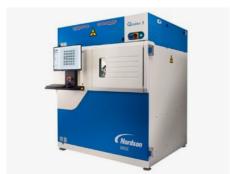

#### **Testing Equipments**

**3D optical inspection** 

**MYPro I50 - 3D A0I** 

X- ray inspection X- plane analysis

Nordson Quadra™ 3

**Testing Equipments** 

Spea Flying Probe S2 4050