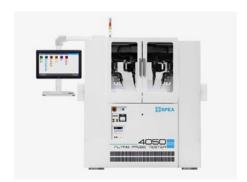

#### **Testing Equipments**

**3D optical inspection** 

**MYPro I50 - 3D A0I** 

X- ray inspection X- plane analysis

Nordson Quadra™ 3

**Testing Equipments** 

Spea Flying Probe S2 4050