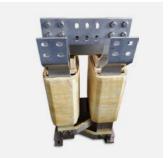

# **Railway**

**3phase Output Choke** 60uH-150A

**HV Transformer 45kW** Vin 3000Vdc Vout 700Vdc

**Current limiting Inductor** DI/DT 25uH - 350A

**Interphase Reactor 3000V** rectifier

2000A rms, 4000A rms 60s