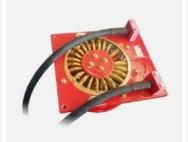

### **Hi-Rel Power Electronics**

High Freq. Transformer 30kHz, 60kW

650Vin, 600-4000Vout

**Various Transformers Cores** 

Types RM - XX, ETD-XX for PCB applications

**Line Inductor** 

235uH - 120A

High Freq. Planar **Transformers Series** 